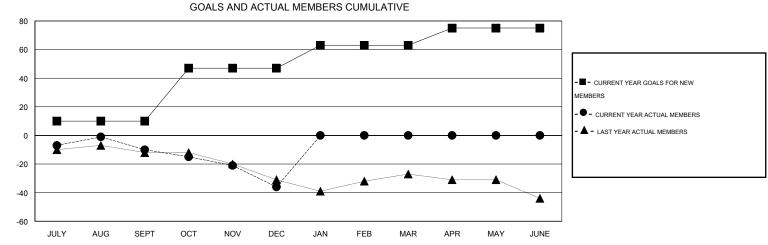

## Judy Hankom LOCATION IOWA $\mathsf{GMT} \; \mathsf{CA} \; 1$ GMT: Clubs Members RESULTS FOR 2015-2016 RESULTS FOR 2015-2016 NEW CLUB NEW CLUBS DROPPED NET NEW MEMBER CHARTER AND DROPPED NET QUARTER QUARTER GOAL CLUBS GAIN/LOSS GOAL NEW MEMBERS MEMBERS GAIN/LOSS ADDED 0 0 2 -2 10 21 31 -10 JULY/AUG/SEPT JULY/AUG/SEPT 0 0 7 0 37 33 -26 1 OCT/NOV/DEC OCT/NOV/DEC 0 0 0 0 16 0 0 0 JAN/FEB/MAR JAN/FEB/MAR 0 0 0 0 12 0 0 0 APR/MAY/JUNE APR/MAY/JUNE GOALS AND ACTUAL NEW CLUBS CUMULATIVE 1 0.8 - CURRENT YEAR GOALS FOR NEW CLUBS 0.6 CURRENT YEAR ACTUAL NEW CLUBS - LAST YEAR ACTUAL NEW CLUBS 0.4 0.2 0 SEPT OCT NOV DEC JAN MAR JUNE JULY AUG FEB APR MAY